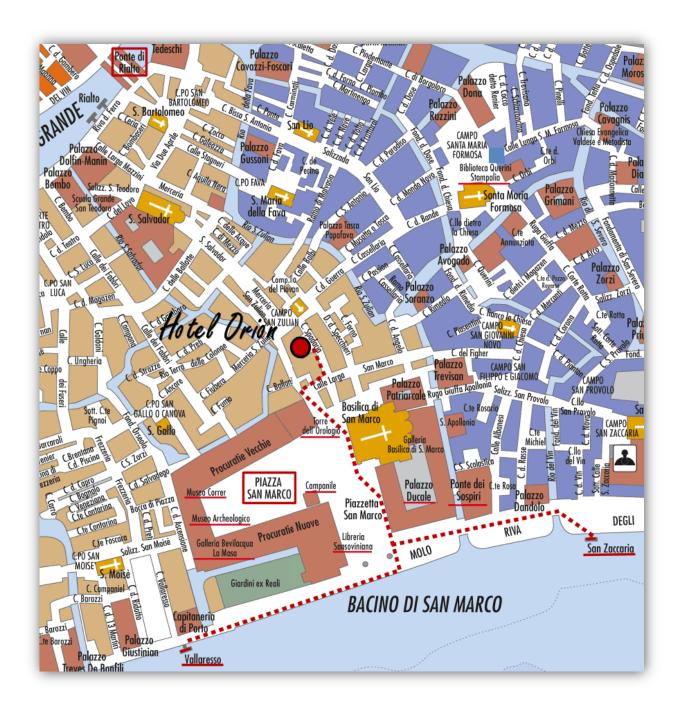

### **Airport - Venice by car or bus:**

- 1) Public bus ACTV or ATVO to Piazzale Roma Ticket price: 10,00 Euro ACTV or 10,00 Euro ATVO
- 2) Private car-taxi. Price around 30,00 Euro

When you arrive at Piazzale Roma you can take the waterbus line 1 or 2 and get off at Rialto or San Marco Vallaresso stop.

### **Airport - Venice by waterbus:**

1) Public mains of transport ALILAGUNA boat https://www.alilaguna.it/en Line Blue to San Marco – Vallaresso stop Line Orange to Rialto stop

Ticket price: 15,00 Euro and you can buy it directly on board without any supplement.

## Arriving by train - Train Station "Venezia S.Lucia"

- 1) On foot approximately 40 minutes
- 2) By public waterbus ACTV line 1, 2, 5.1, 5.2, N (night service) and get off at Rialto, San Marco Vallaresso or San Zaccaria's stop.

Ticket price: 9,50 Euro.

3) By private water taxi: price about 75,00 Euro

# **Public transportations:**

1) From Piazzale Roma you can reach the hotel by public waterbus ACTV lines 1, 5.1, 5.2, 2, N (night service) and get off at Rialto, San Marco Vallaresso or San Zaccaria's stop.

Ticket price: 9,50 Euro.

2) From Tronchetto you can reach the hotel by public waterbus ACTV lines 2 or N (night service) and get off at Rialto, San Marco Vallaresso or San Zaccaria's stop.

Ticket price: 9,50 Euro.

## Airport Treviso city - Venice Piazzale Roma by bus:

1) Public bus ATVO to Piazzale Roma

Approximately 1 hour Ticket price: 12,00 Euro

From Piazzale Roma you can reach the hotel by public waterbus ACTV lines 1, 5.1, 5.2, 2, N (night service) and get off at Rialto, San Marco Vallaresso or San Zaccaria's stop.

Ticket price: 9,50 Euro.